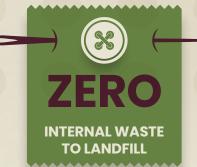

### **Reducing Waste in Operations**

During the 2022 calender year, 9.33 tonnes of waste per £m of revenue was generated by internal operations of which 100% was either recycled or recovered and burnt as a fuel source, with no waste going to landfill (FY22: 9.39 tonnes per £m of revenue with zero to landfill). Annual reduction in carbon intensity ratios for scope 1 and 2 emissions: